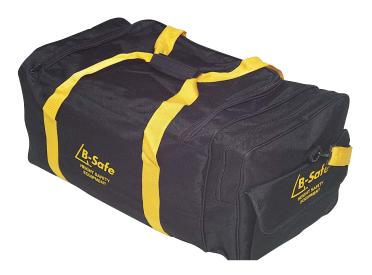

# **BA0580**

Product Description: Equipment Carry Bag.

#### **Features**

- · Heavy duty large equipment bag
- Size 500mm x 300mm x 300mm
- Two sections main bag area and side pocket
- Heavy Duty zippers Large full opening zip into main compartment.
   Full sip for access to end pocket
- Double sewn carry handles and shoulder strap
- · Hard bottom to prevent equipment damage
- · External pocket for log books

### **Material and Construction**

• High Grade Waterproof polyester